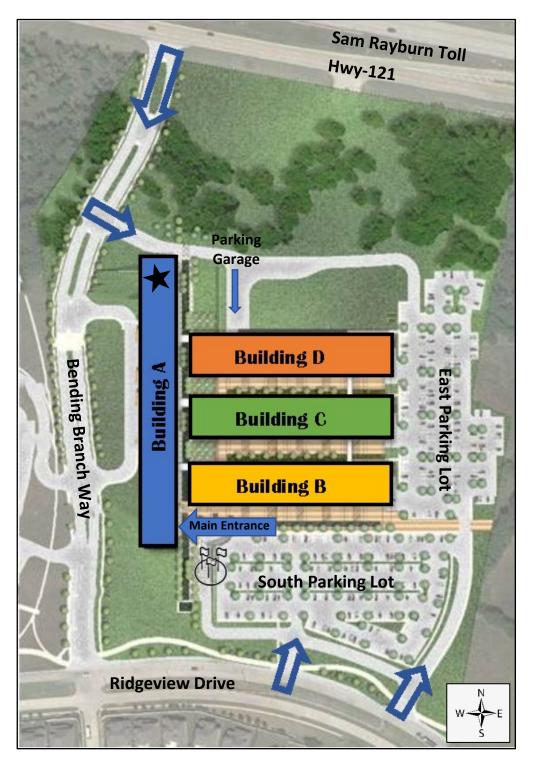

## Technical Campus

- Address: 2550 Bending Branch Way Allen, TX 75013
- If assistance is needed, please call 972.553.1290 or visit the Information Desk located at the main entrance.
- Main entrance is located on Level 01, the same level as the south and east parking lots.
- The parking garage is located on Level 00.
- Our Cougar Café and Starbucks<sup>®</sup> are open to the public (located on Level 01). Please visit our website for current hours of operation. <u>http://www.collin.edu/campuses/technical/</u>