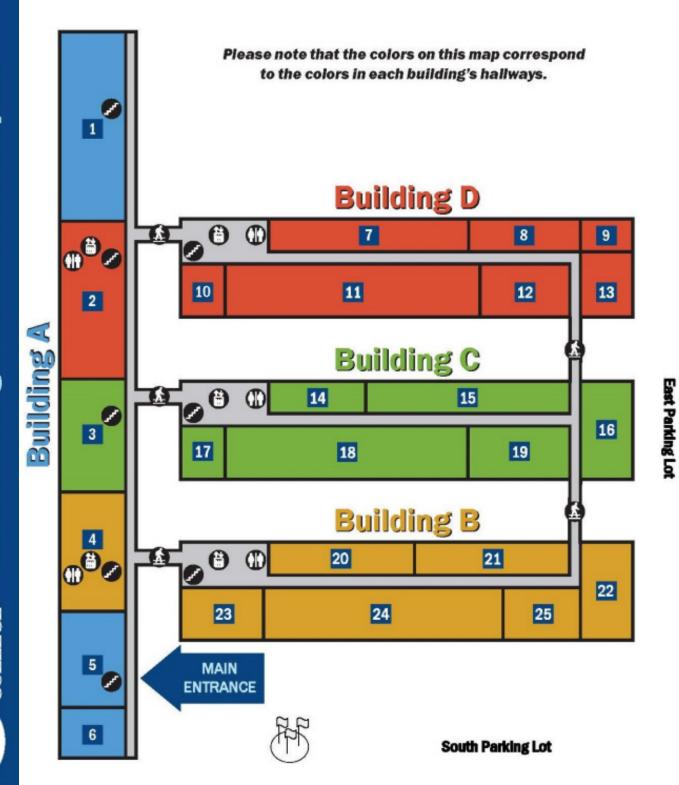

## LEVEL 1

- 1 Cougar Café/North Terrace
- 2 Veterans Resource Center/ Exercise Science Lab
- 3 Academic Alliance Administration
- 4 Dean of Students/eLearning Center
- 5 Information Center/One-Stop-Shop
- 6 South Terrace
- 7 Alignment, Transmission, and Engine Classrooms
- 8 Tool Room
- 9 Paint Booths
- 10 Andrea-Mennen Family Foundation Steering and Suspension Lab
- 11 Flat/Lift Bays
- **12 Collision Labs**
- 13 Paint Labs
- 14 Hilti Tool Lab
- **15** Construction Classrooms
- **16 Electrical Lab**
- 17 Safety Lab
- 18 Carpentry/Shared Build Labs
- 19 Plumbing Lab
- **20** Advanced Electrical Classrooms
- **21 HVAC Classrooms**
- 22 Welding Lab
- 23 KONE Conference Center
- 24 HVAC Labs
- 25 Welding Classroom

**Stairs** 

Restrooms

Elevators

Pedestrian Walkways