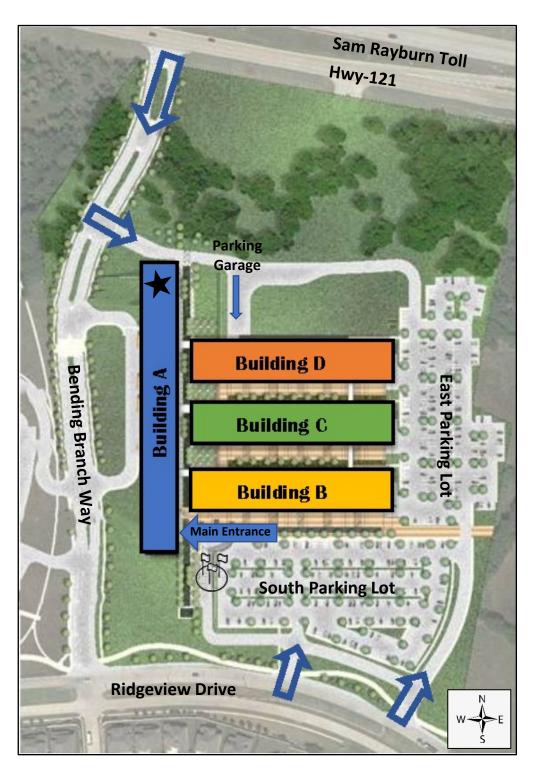

## **Technical Campus**

- Address: 2550 Bending Branch Way Allen, TX 75013
- If assistance is needed, please call 972.553.1290 or visit the Information Desk located at the main entrance.
- Main entrance is located on Level 01, the same level as the south and east parking lots.
- The parking garage is located on Level 00.
- Our Cougar Café and Starbucks® are open to the public (located on Level 01). Please visit our website for current hours of operation. <a href="http://www.collin.edu/campuses/technical/">http://www.collin.edu/campuses/technical/</a>