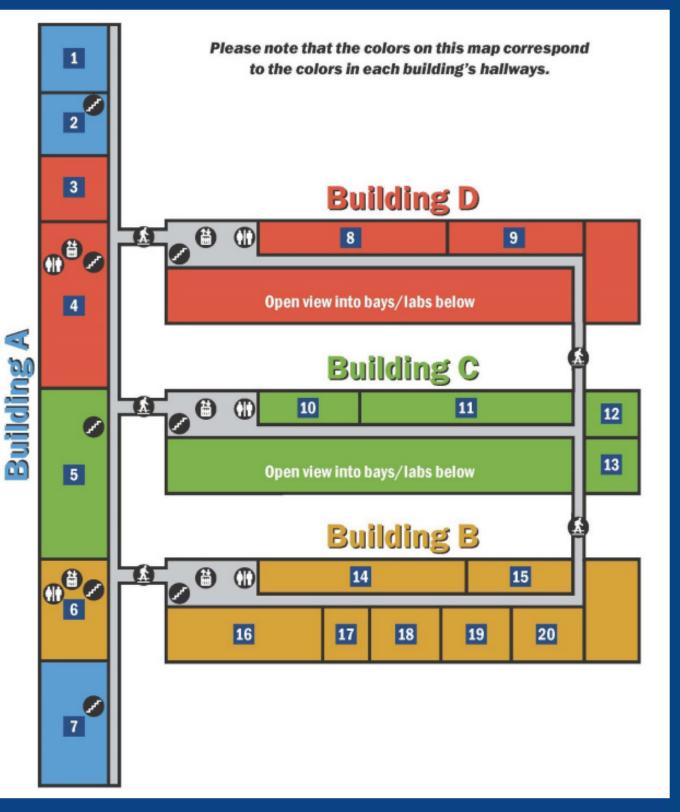

## LEVEL 2

- 1 Library
- 2 Anthony Peterson Center for Academic Assistance
- 3 Health Sciences/Pharmacy Classrooms
- 4 Health Sciences Classrooms/Labs
- 5 Vocational Nursing Classrooms/Labs
- 6 TAMU Engineering Academy
- 7 Campus Provost/Workforce Dean
- 8 Automotive/Collision Classrooms
- 9 Director/Faculty/Instruction Offices
- 10 Construction Computer Labs
- 11 Director/Faculty/Instruction Offices
- 12 CADD Classrooms
- **13** 3D Printing Lab
- 14 General Classrooms
- 15 Director/Faculty/Instruction Offices
- **16** Computer Networking Classrooms
- 17 Director/Faculty/
  Instruction Offices
- 18 Advanced Manufacturing Classrooms/Labs
- 19 Robotics Lab
- 20 Biomedical Equipment Lab

Restrooms

Elevators

Pedestrian Walkways