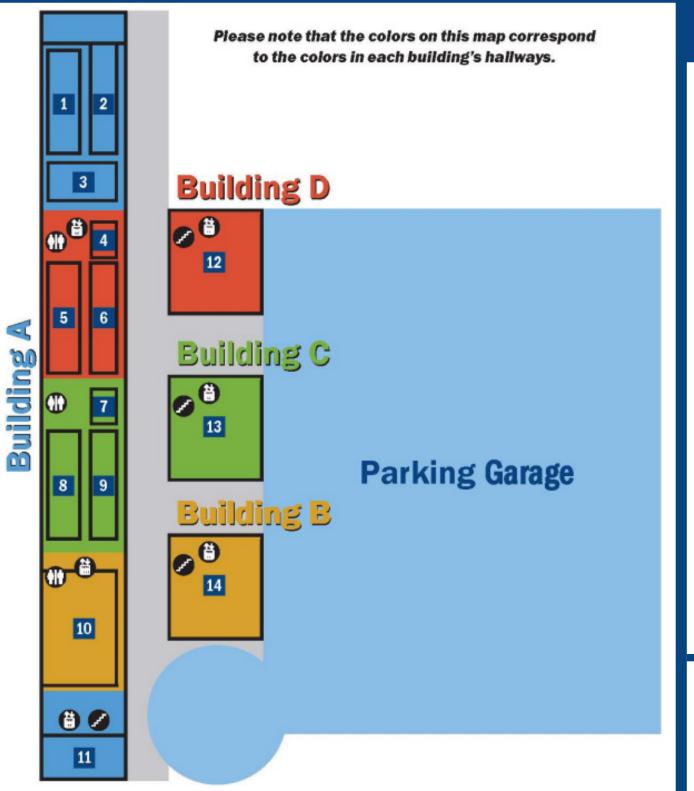

## LEVEL 0

- 1 Science Labs
- 2 Director/Faculty/ Instruction Offices
- **3** General Classrooms
- 4 Open Study Area
- **5** General Classrooms
- **6** General Classrooms
- 7 General Classrooms
- **8** General Classrooms
- 9 Computer Classrooms
- 10 Academic Affairs Dean/ Student Support Services
- 11 Testing Center
- 12 Facilities/Plant
  Operations/Receiving
- **13** Campus Police
- 14 Bookstore

**Stairs** 

Restrooms

**Elevators** 