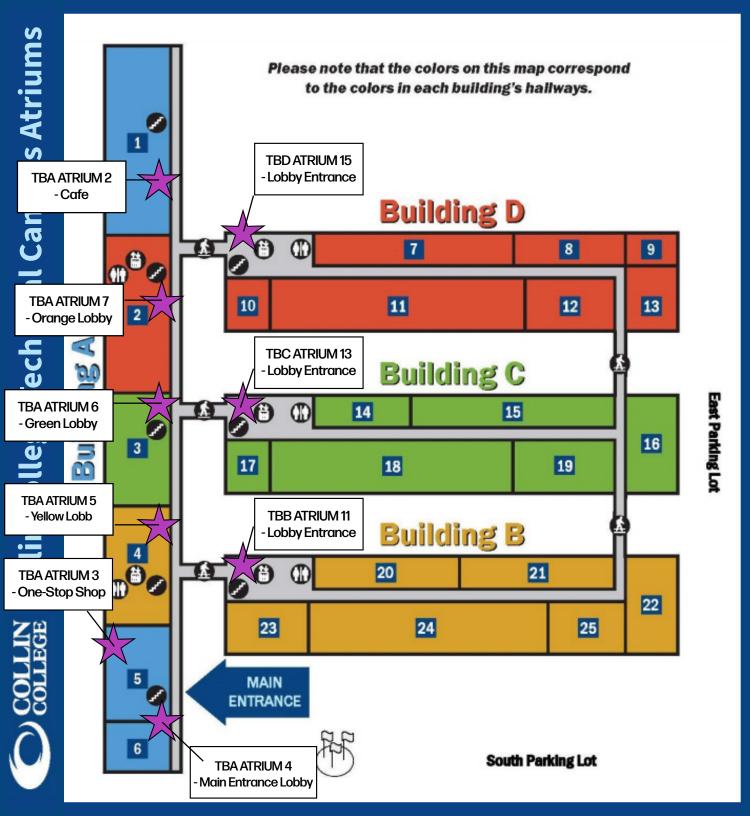

#### **Atriums**

| Athunis                                            |     |    |        |
|----------------------------------------------------|-----|----|--------|
| TBA Atrium 1 - Level 00 Blue Lobby Atrium          | TBA | TA | Atrium |
| TBA Atrium 2 - Level 01 Cafe Atrium                | TBA | TA | Atrium |
| TBA Atrium 3 - Level 01 One Stop Shop Atrium       | TBA | TA | Atrium |
| TBA Atrium 4 - Level 01 Main Entrance Lobby Atrium | TBA | TA | Atrium |
| TBA Atrium 5 - Level 01 Yellow Lobby Atrium        | TBA | TA | Atrium |
| TBA Atrium 6 - Level 01 Green Lobby Atrium         | TBA | TA | Atrium |
| TBA Atrium 7 - Level 01 Orange Lobby Atrium        | TBA | TA | Atrium |
| TBA Atrium 8 - Level 02 Yellow Lounge Atrium       | TBA | TA | Atrium |
| TBA Atrium 9 - Level 02 Green Lounge Atrium        | TBA | TA | Atrium |
| TBA Atrium 10 - Level 02 Orange Lounge Atrium      | TBA | TA | Atrium |
| TBB Atrium 11 - Level 01 TBB Lobby Entrance Atrium | TBB | TA | Atrium |
| TBB Atrium 12 - Level 02 TBB Lobby Entrance Atrium | TBB | TA | Atrium |
| TBC Atrium 13 - Level 01 TBC Lobby Entrance Atrium | TBC | TA | Atrium |
| TBC Atrium 14 - Level 02 TBC Lobby Entrance Atrium | TBC | TA | Atrium |
| TBD Atrium 15 - Level 01 TBD Lobby Entrance Atrium | TBD | TA | Atrium |
| TBD Atrium 16 - Level 02 TBD Lobby Entrance Atrium | TBD | TA | Atrium |

# COLLIN COLLEGE TECHNICAL CAMPUS ATRIUMS