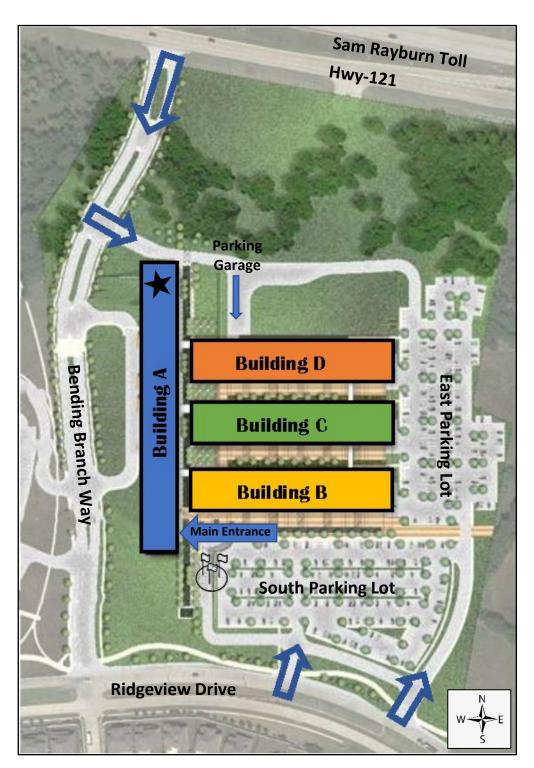

### **Event Areas**

| TBA North Terrace - Terrace | TBA | TA | Event Area |
|-----------------------------|-----|----|------------|
| TBA South Terrace - Terrace | TBA | TA | Event Area |
| TBB Courtyard B - Courtyard | TBB | TA | Event Area |
| TBC Courtyard C - Courtyard | TBC | TA | Event Area |
| TBD Courtyard D - Courtyard | TBD | TA | Event Area |

### **Parking Lots**

| TBA East Parking Lot - Parking Lot  | TBA | TA | Parking Lot |
|-------------------------------------|-----|----|-------------|
| TBA South Parking Lot - Parking Lot | TBA | TA | Parking Lot |

### **Technical Campus**

- Address: 2550 Bending Branch Way Allen, TX 75013
- If assistance is needed, please call 972.553.1290 or visit the Information Desk located at the main entrance.
- Main entrance is located on Level 01, the same level as the south and east parking lots.
- The parking garage is located on Level 00.
- Our Cougar Café and Starbucks® are open to the public (located on Level 01). Please visit our website for current hours of operation. <a href="http://www.collin.edu/campuses/technical/">http://www.collin.edu/campuses/technical/</a>