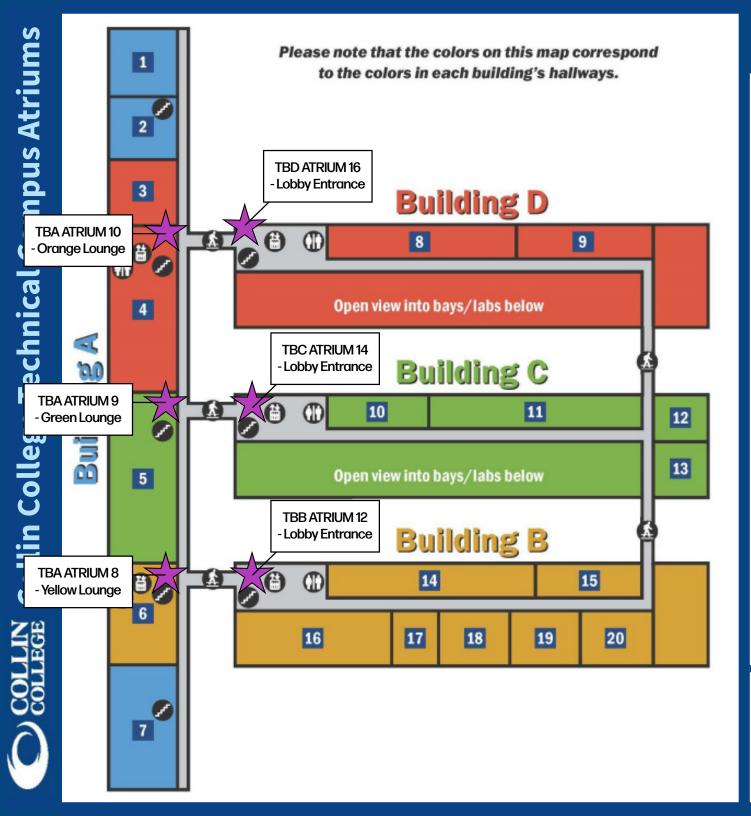

# COLLIN COLLEGE TECHNICAL CAMPUS ATRIUMS

## LEVEL 2

- 1 Library
- 2 Anthony Peterson Center for Academic Assistance
- 3 Health Sciences/Pharmacy Classrooms
- 4 Health Sciences Classrooms/Labs
- 5 Vocational Nursing Classrooms/Labs
- 6 TAMU Engineering Academy
- 7 Campus Provost/Workforce Dean
- 8 Automotive/Collision Classrooms
- 9 Director/Faculty/Instruction Offices
- 10 Construction Computer Labs
- 11 Director/Faculty/Instruction Offices
- 12 CADD Classrooms
- 13 3D Printing Lab
- 14 General Classrooms
- 15 Director/Faculty/Instruction Offices
- 16 Computer Networking Classrooms
- 17 Director/Faculty/
  Instruction Offices
- 18 Advanced Manufacturing Classrooms/Labs
- 19 Robotics Lab
- **20**Biomedical Equipment Lab