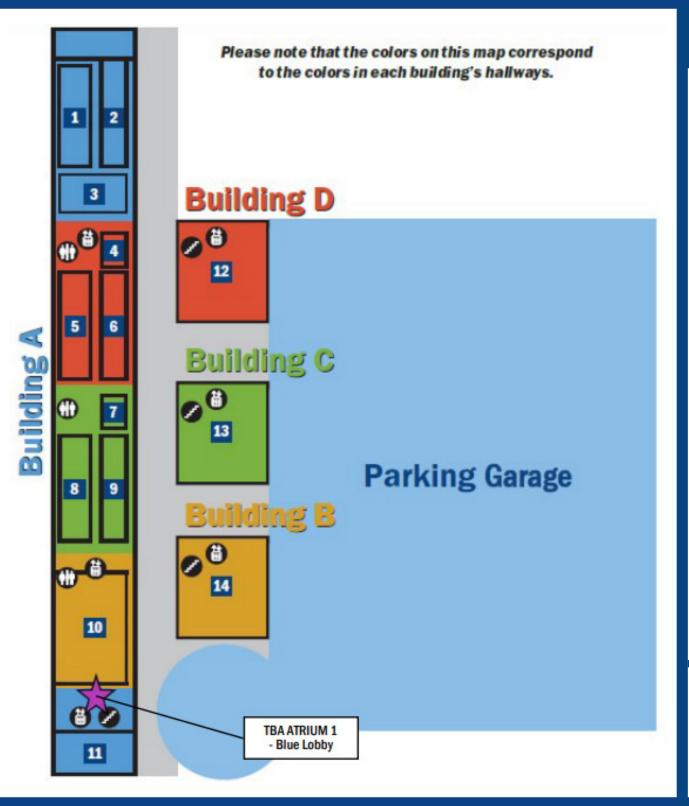

#### **Atriums**

| Athunis                                            |     |    |        |
|----------------------------------------------------|-----|----|--------|
| TBA Atrium 1 - Level 00 Blue Lobby Atrium          | TBA | TA | Atrium |
| TBA Atrium 2 - Level 01 Cafe Atrium                | TBA | TA | Atrium |
| TBA Atrium 3 - Level 01 One Stop Shop Atrium       | TBA | TA | Atrium |
| TBA Atrium 4 - Level 01 Main Entrance Lobby Atrium | TBA | TA | Atrium |
| TBA Atrium 5 - Level 01 Yellow Lobby Atrium        | TBA | TA | Atrium |
| TBA Atrium 6 - Level 01 Green Lobby Atrium         | TBA | TA | Atrium |
| TBA Atrium 7 - Level 01 Orange Lobby Atrium        | TBA | TA | Atrium |
| TBA Atrium 8 - Level 02 Yellow Lounge Atrium       | TBA | TA | Atrium |
| TBA Atrium 9 - Level 02 Green Lounge Atrium        | TBA | TA | Atrium |
| TBA Atrium 10 - Level 02 Orange Lounge Atrium      | TBA | TA | Atrium |
| TBB Atrium 11 - Level 01 TBB Lobby Entrance Atrium | TBB | TA | Atrium |
| TBB Atrium 12 - Level 02 TBB Lobby Entrance Atrium | TBB | TA | Atrium |
| TBC Atrium 13 - Level 01 TBC Lobby Entrance Atrium | TBC | TA | Atrium |
| TBC Atrium 14 - Level 02 TBC Lobby Entrance Atrium | TBC | TA | Atrium |
| TBD Atrium 15 - Level 01 TBD Lobby Entrance Atrium | TBD | TA | Atrium |
| TBD Atrium 16 - Level 02 TBD Lobby Entrance Atrium | TBD | TA | Atrium |

# COLLIN COLLEGE TECHNICAL CAMPUS ATRIUMS