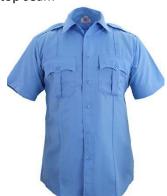

## **Required Uniform and Equipment**

1. **Medium blue uniform shirt**- Tact Squad, Flying Cross DuroPoplin (or equivalent) Short sleeve "Class A" uniform shirt with pocket flaps and epaulets are mandatory. The Collin College EMS Program patch (available from the college bookstore) is to be worn on the left sleeve, placed on the center of sleeve with top of patch one (1) inch below top seam