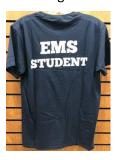

2. Collin College EMS Program patch (Only available at the Collin College McKinney Campus-CPC Bookstore)

3. **Navy Blue "EMS Student" Crew-Neck Tee shirt** is required under the uniform shirt at all times. (Only available at the Collin College McKinney Campus CPC Bookstore)