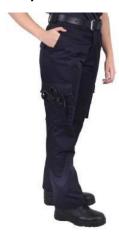

4. Midnight Navy Blue EMS Pants-polyester/cotton pants. (Tact Squad, Liberty, Propper or equivalent).

- 5. Black Boots or solid black shoes- leather, plain-toe boot or shoe. (Must be closed toe and solid black)
- 6. Black Belt-plain leather without excessive tooling, plain silver buckle or hook/loop fastener
- 7. **Socks**-required-white or black.
- 8. **Metal name badge with last name** (silver, one line)