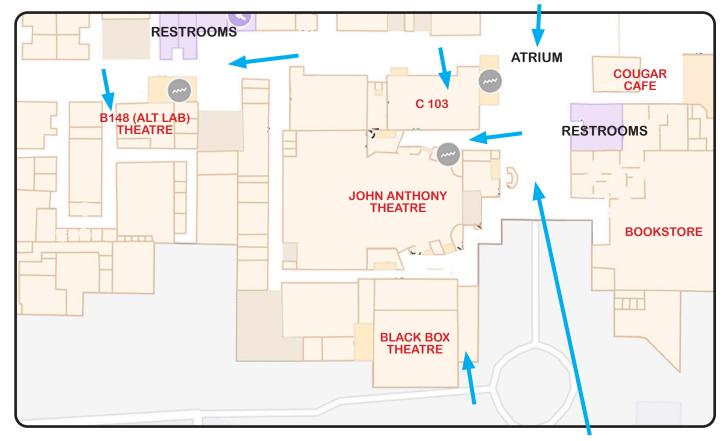

theatres

west entrance

FROM FLAG POLE (EAST SIDE OF CAMPUS)

FROM LIBRARY (WEST SIDE OF CAMPUS)