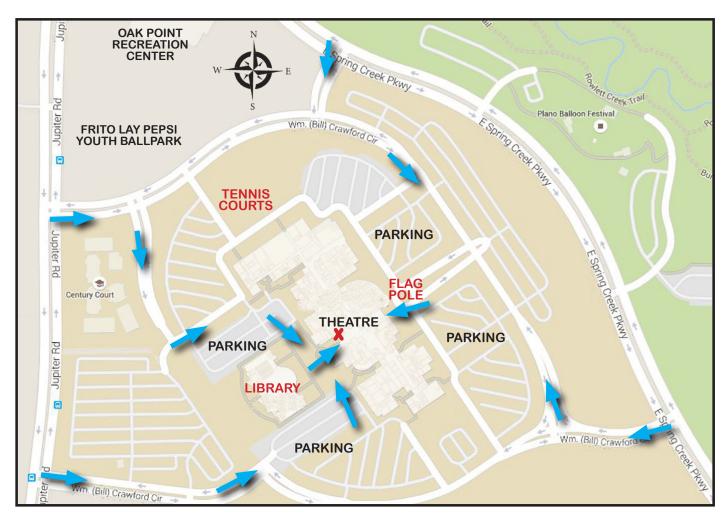

Once on Jupiter Road, pass the Oak Point Recreation center (on your left).

There are two entrances onto campus from Jupiter Road.

Turn left onto campus and find your way into the parking lots on either side of the library building.

You could also enter and park from the east side of campus (off Spring Creek Parkway). Park near the flagpole and enter campus through the east entrance.

## **PARKING**

Park in either lot located near the library (all parking is free).

Several accessible parking spots are available.

There is a grassy courtyard between the Library and the west campus entrance.