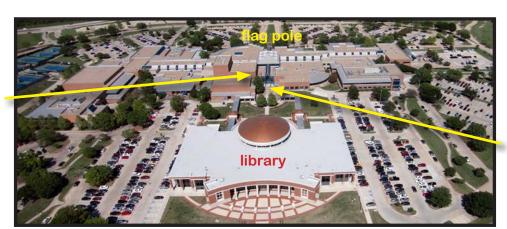

You could also enter and park from the east side of campus (off Spring Creek Parkway). Park near the flagpole and enter campus through the east entrance.

## **PARKING**

Park in either lot located near the library (all parking is free).

Several accessible parking spots are available.

There is a grassy courtyard between the Library and the west campus entrance.