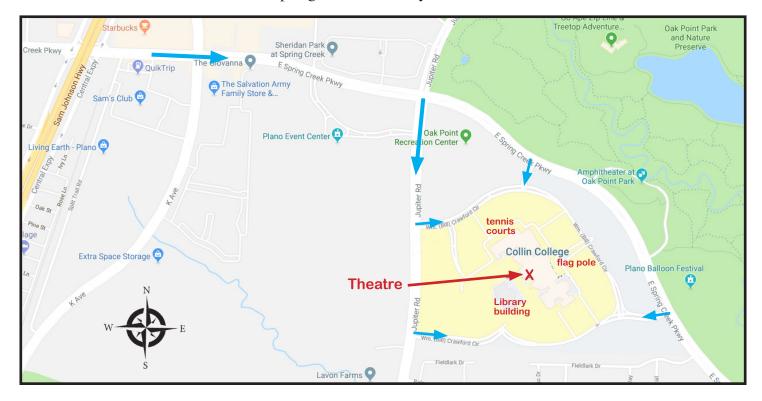

## **DIRECTIONS**

We are located off Spring Creek Parkway on the east side of US Highway 75.

From 75, exit Spring Creek Parkway. Head east on Spring Creek Parkway past K Avenue. Turn right onto Jupiter Road.

Once on Jupiter Road, pass the Oak Point Recreation center (on your left).

There are two entrances onto campus from Jupiter Road.

Turn left onto campus and find your way into the parking lots on either side of the library building.

You could also enter and park from the east side of campus (off Spring Creek Parkway). Park near the flagpole and enter campus through the east entrance.